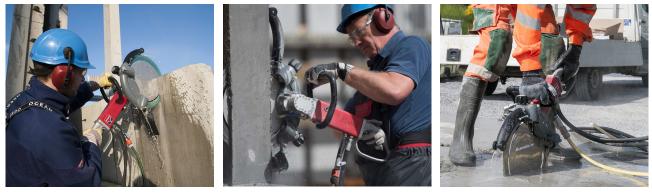

## **PRODUCT FEATURES**

The HYCON hydraulic ring saw offers you the most overall efficient and productive 300 mm deep cutting. Imagine all the new work it will open up to your business and for you to carry out at minimum cost.

All parts run in oil - no down time and service is next to nothing. The HYCON ring saw has a unique design and state of the art drive mechanism that will give you many hours of use and long lasting wearing parts that will ensure you low operating cost.

Investing in the HYCON HRS400 ring saw, is an investment in more cutting depth than other similar tools.