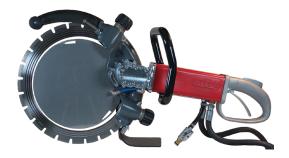

# HYCON HRS400 RING SAW

## **PRODUCT FEATURES**

The HYCON hydraulic ring saw offers you the most overall efficient and productive 300 mm deep cutting. Imagine all the new work it will open up to your business and for you to carry out at minimum cost.

All parts run in oil - no down time and service is next to nothing. The HYCON ring saw has a unique design and state of the art drive mechanism that will give you many hours of use and long lasting wearing parts that will ensure you low operating cost.

Investing in the HYCON HRS400 ring saw, is an investment in more cutting depth than other similar tools.