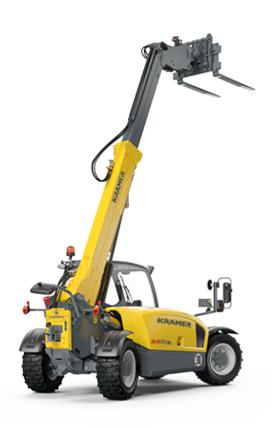

## **Compact design meets performance**

The 2205 compact telehandler offers a unique combination of lift height, machine width and performance as well as a perfect interplay of powerful engine output and outstanding manoeuvrability. Stacking and transport work is fast and easy, even in the tightest of spaces. Precise work becomes child's play thanks to the sensitive work hydraulics.

- Innovative driver assistance system: Smart Handling
- Powerful hydrostatic drive system
- Precise and sensitive work hydraulics
- Over 5 meters of stacking height
- Superb all-round visibility