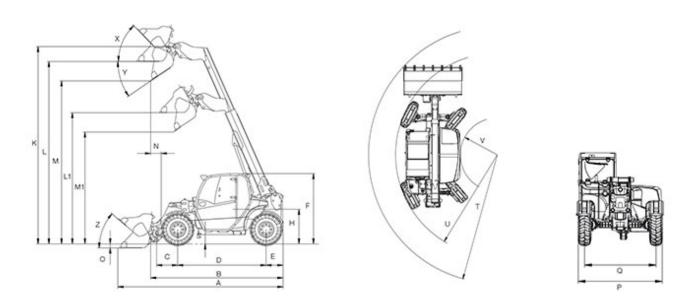

## 2205 Dimensions

| Α  | Overall length                                                                       | 4,576 mm |
|----|--------------------------------------------------------------------------------------|----------|
| Р  | Overall width without attachment                                                     | 1,808 mm |
| Q  | Track width front                                                                    | 1,530 mm |
| Q  | Track width rear                                                                     | 1,530 mm |
| F  | Total height with cabin                                                              | 1,950 mm |
| D  | Wheelbase center                                                                     | 2,449 mm |
| S  | Ground clearance under axle and gearbox                                              | 256 mm   |
| Е  | Distance center of rear wheel to rear                                                | 472 mm   |
| Υ  | Tip-out angle max                                                                    | 34.5 °   |
| L1 | Overhead loading height - retracted                                                  | 3,633 mm |
| L  | Overhead loading height - extended                                                   | 5,056 mm |
| M1 | Dumping height - retracted                                                           | 3,103 mm |
| М  | Dumping height - extended                                                            | 4,502 mm |
| N  | Dump reach - extended                                                                | 293 mm   |
| В  | Length complete with quick-change device without attachment                          | 3,747 mm |
| С  | Distance from the center of the bearing of the front wheel to the quick-change frame | 581 mm   |
| K  | Bucket pivot point - extended                                                        | 5,471 mm |
| U  | Turning radius at the outer edge of the wheels                                       | 3,281 mm |
| Т  | Turning radius at the outer edge of the bucket                                       | 4,153 mm |
|    |                                                                                      |          |